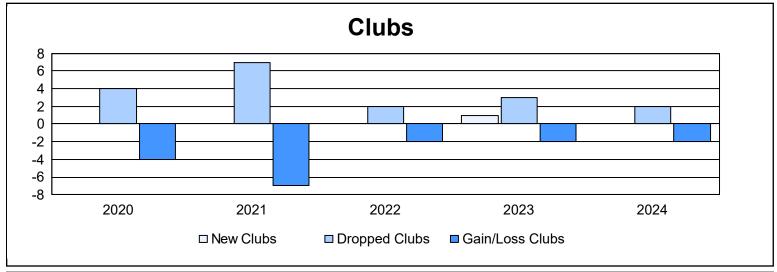

District 2 E2 As of June 2024 Cumulative

| Year      | New<br>Clubs | Dropped<br>Clubs | Gain/<br>Loss<br>Clubs | New<br>Members | Charter<br>Members | Reinstate<br>Members | Transfer<br>Members | Total<br>Member<br>Added | Total<br>Members<br>Dropped | Gain/<br>Loss<br>Members |
|-----------|--------------|------------------|------------------------|----------------|--------------------|----------------------|---------------------|--------------------------|-----------------------------|--------------------------|
| 2019-2020 | 0            | 4                | -4                     | 164            | 2                  | 8                    | 22                  | 196                      | 313                         | -117                     |
| 2020-2021 | 0            | 7                | -7                     | 131            | 2                  | 11                   | 20                  | 164                      | 338                         | -174                     |
| 2021-2022 | 0            | 2                | -2                     | 267            | 3                  | 12                   | 20                  | 302                      | 244                         | 58                       |
| 2022-2023 | 1            | 3                | -2                     | 211            | 28                 | 11                   | 21                  | 271                      | 251                         | 20                       |
| 2023-2024 | 0            | 2                | -2                     | 222            | 6                  | 12                   | 14                  | 254                      | 243                         | 11                       |
| Average   | 0            | 4                | -3                     | 199            | 8                  | 11                   | 19                  | 237                      | 278                         | -40                      |